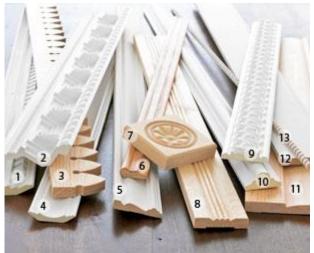

## **Trims and Moldings**

**Molding Styles** 

- 1. Fypon polyurethane Dentil Crown Molding MLD431-8, \$4.40/ft.
- 2. Focal Point polyurethane Carter Composite A Crown Molding 16600, \$8.75/ft.
- 3. Vintage Woodworks pine Picket Running Trim 2217n3, \$35.64/4 ft.
- 4. Focal Point polyurethane Cove Molding 14010,
- 5. MDF Victorian Casing, \$6.08/8 ft. at Lowe's
- 6. Urban Revival pine Picture Rail Molding, \$1.49/ft.
- 7 & 8. Vintage Woodworks pine Corner Block 55-064, \$10.34 ea. and Casing 58-743, \$2.75/ft.
- 9. Focal Point polyurethane Rondel Chair Rail 11520, \$8.71/ft.